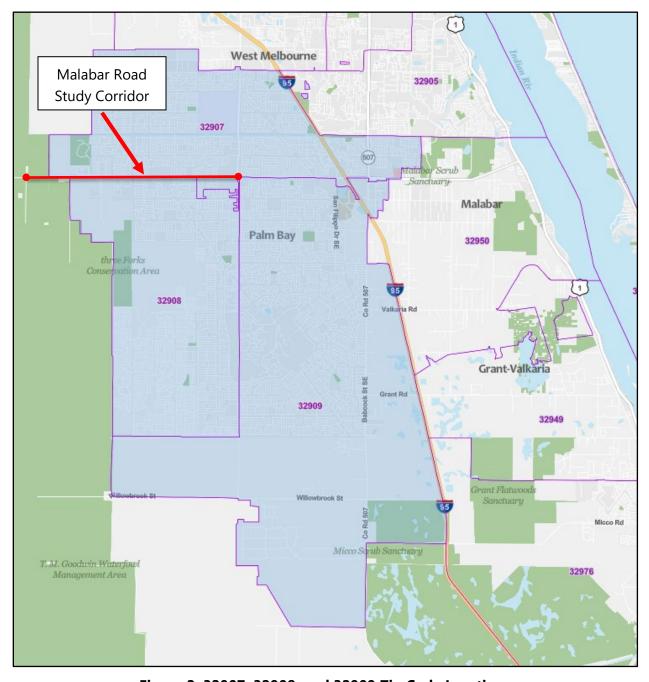

#### 4. Neighboring Communities

**Figure 2** illustrates the 32907, 32908, and 32909 zip codes that were reviewed for population, demographic, and listed sales.

According to the U.S. Census Bureau, **Table 3** summarizes population estimates for the 32907, 32908, and 32909 zip codes.

Figure 2: 32907, 32908, and 32909 Zip Code Locations

The U.S. Census Bureau reports the 2020 demographic estimates for Palm Bay and Brevard County, as shown in **Table 4**.

**Table 4: 2020 Demographic Estimates** 