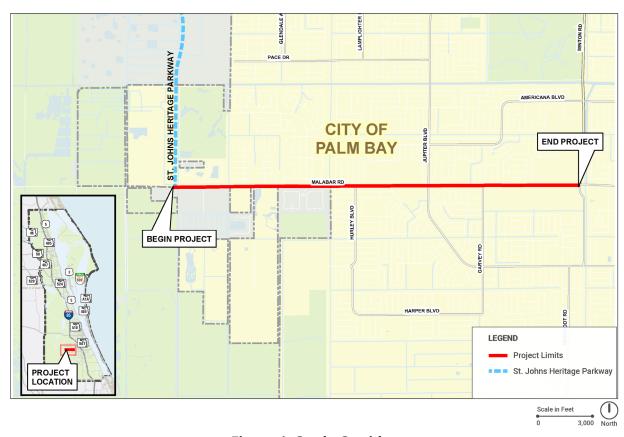

#### 2. Project Summary

The Malabar Road PD&E Study evaluated capacity, safety, and multi-modal improvements on Malabar Road from St. Johns Heritage Parkway to Minton Road, a distance of approximately four miles, in the City of Palm Bay and Brevard County, Florida. Malabar Road is an east-west regional roadway connecting western Brevard County/City of Palm Bay to US 1 in Malabar. The roadway's maintaining jurisdiction is Brevard County at its western edge, before transitioning to the City of Palm Bay for several miles, and then becoming a state road (S.R. 514) between I-95 and US 1. Within the study area, Malabar Road is an urban minor arterial. The study area is shown in **Figure 1**.

**Figure 1: Study Corridor** 

**Table 1: Existing and Proposed Right-of-Way Widths** 

| From                                          | То                                            | Existing<br>ROW Width<br>(ft) | Proposed ROW<br>Width (ft)    |
|-----------------------------------------------|-----------------------------------------------|-------------------------------|-------------------------------|
| St. Johns Heritage Parkway                    | East End of Bridge over Canal<br>C-10         | 66                            | Varies 102 to<br>136          |
| East End of Bridge over Canal<br>C-10         | Garvey Road                                   | Varies 66 to<br>109*          | Varies 88.5 to 209.25         |
| Garvey Road                                   | 390' East of Palm Bay Memory<br>Care Driveway | Varies 74 to<br>112*          | 100                           |
| 390' East of Palm Bay Memory<br>Care Driveway | Minton Road                                   | Varies 76 to<br>109           | Generally, 107,<br>but varies |